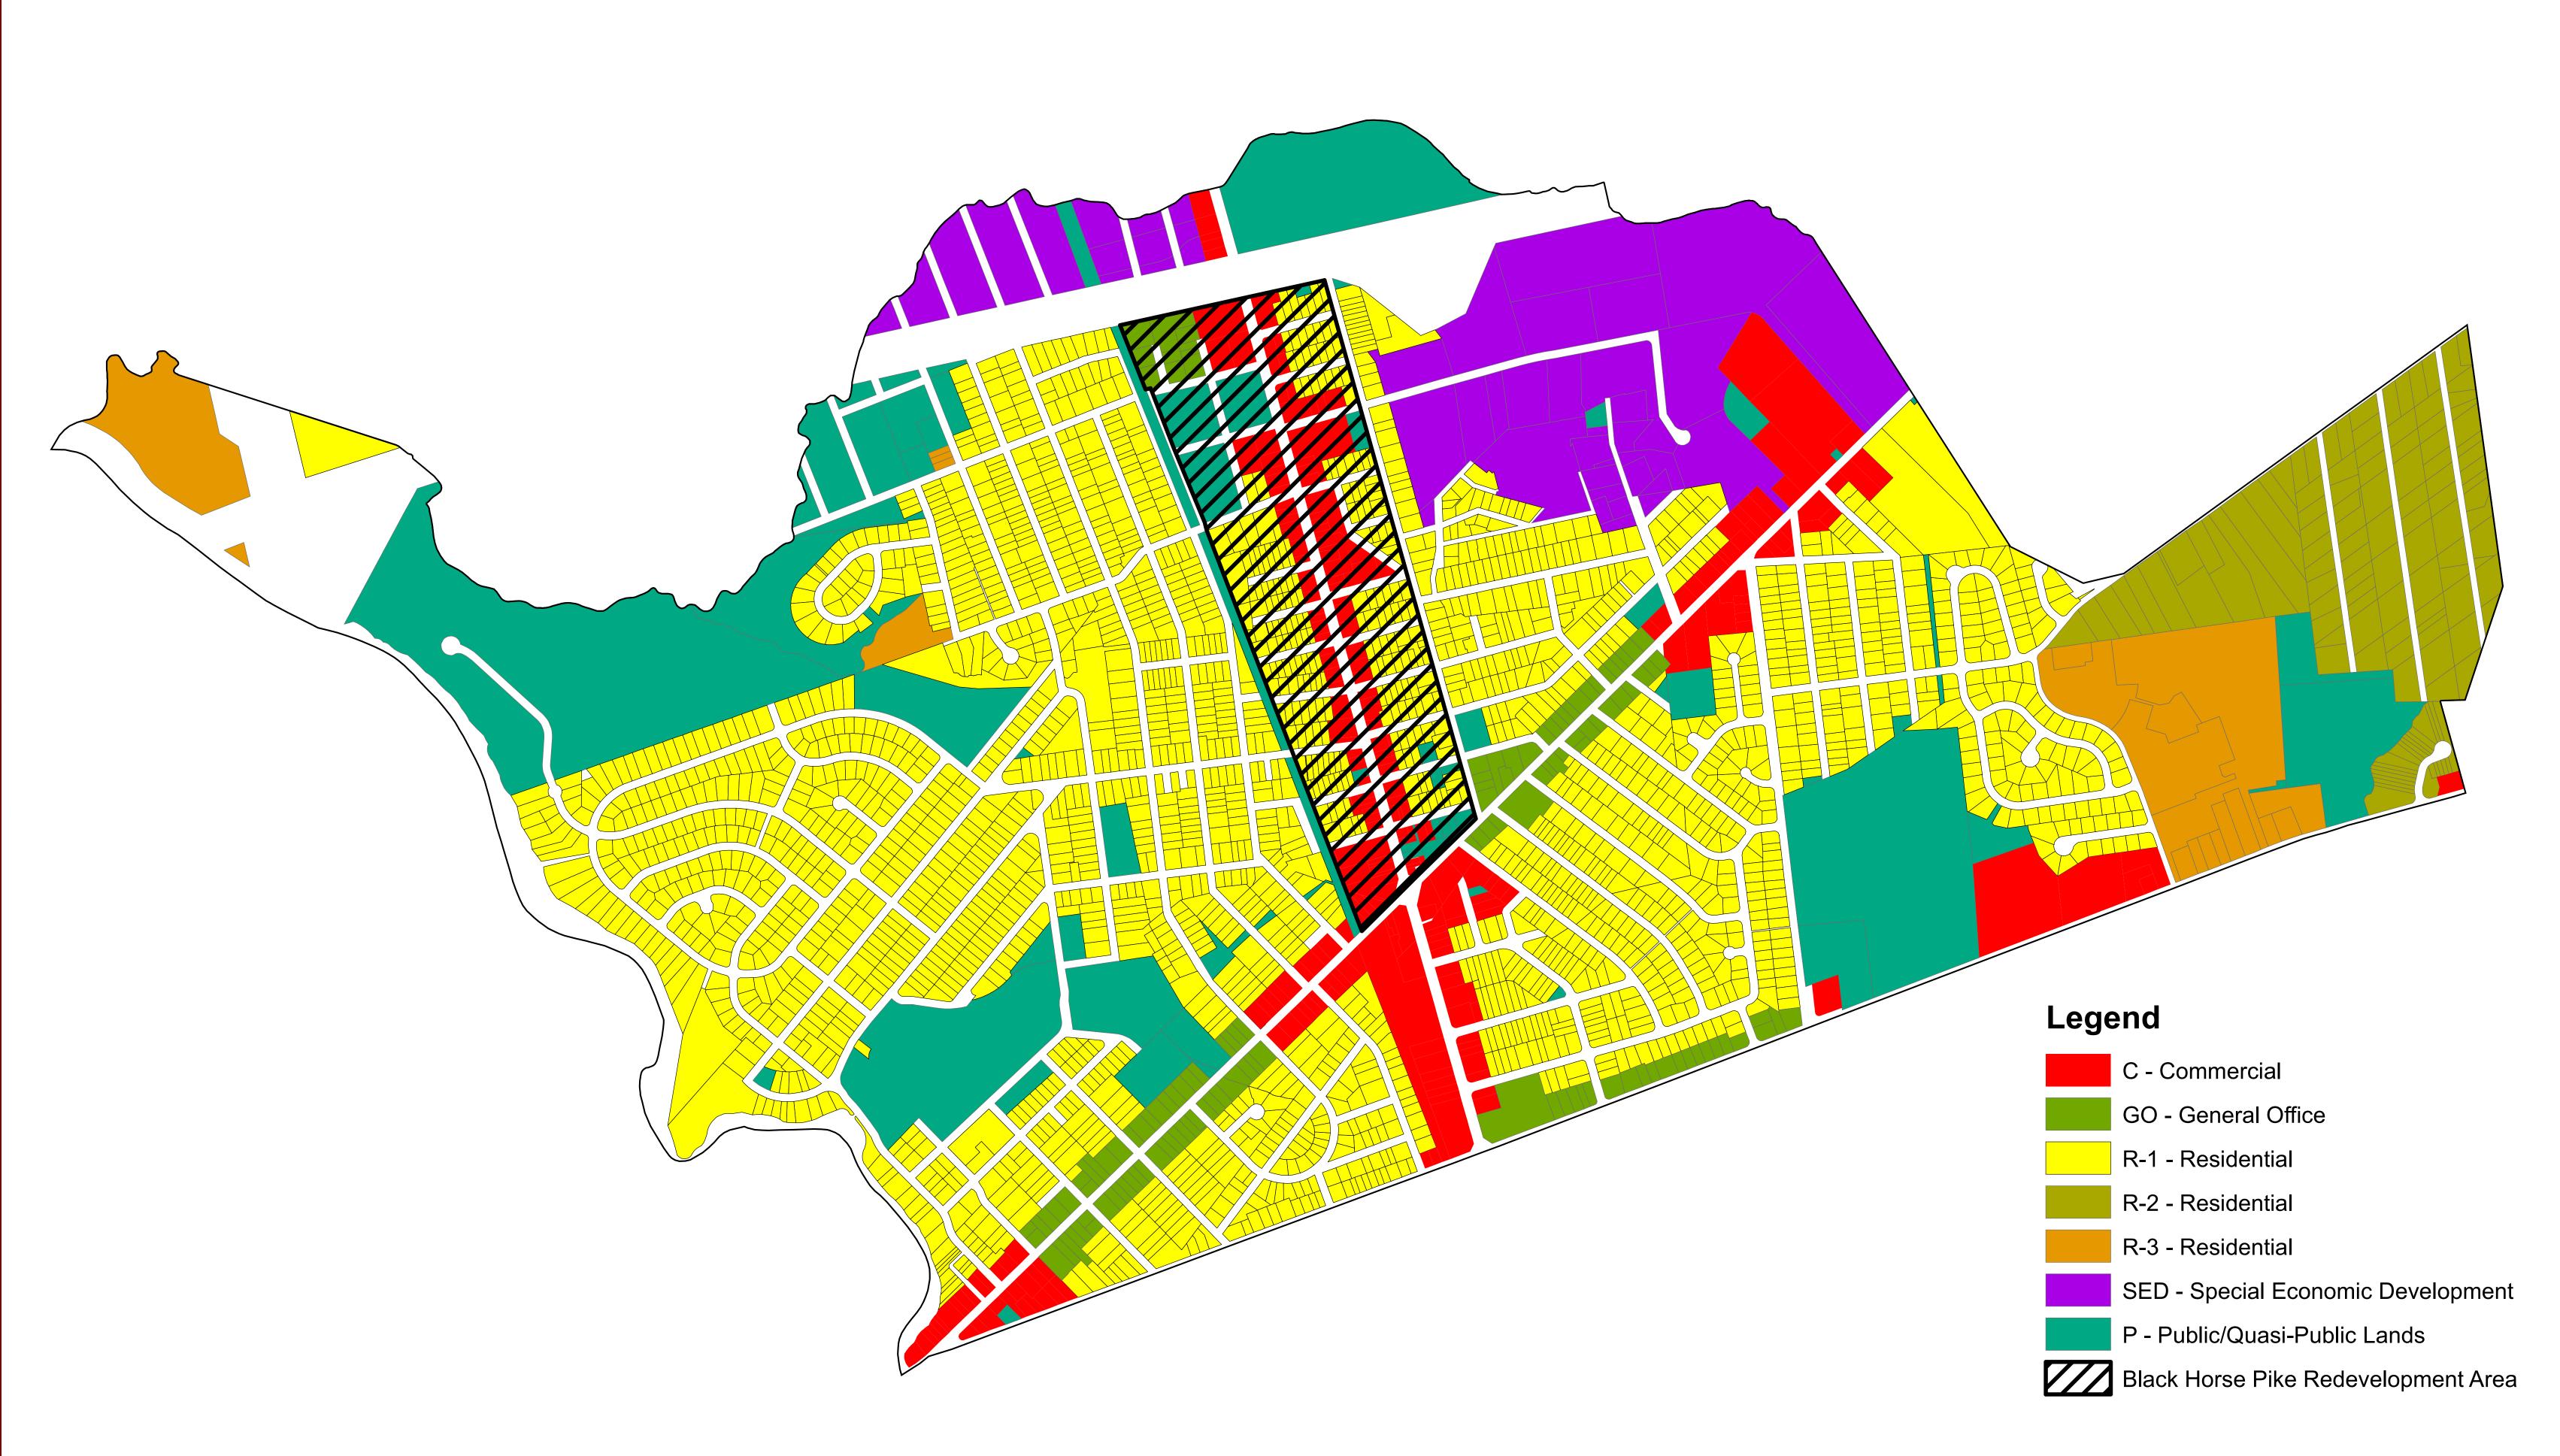

## Borough of Runnemede Camden County, NJ

\*This map was developed using NJGIN/NJDEP Geographic Information System digital data, but this is a secondary product which has not been verified by NJGIN/NJDEP and is not state authorized

| Map Data &<br>Sources                                  |              |
|--------------------------------------------------------|--------------|
| Data Source: New Jersey Geographic Information Network |              |
| Scale: 1'' = 450'                                      | Proj: RB2019 |
| Date: November 4, 2019                                 |              |
| <b>Drafted by: Chloe Bach</b>                          |              |

Prepared by: Candace Kanaplue, AICP, PP #5942

**Proposed Zoning Map** 