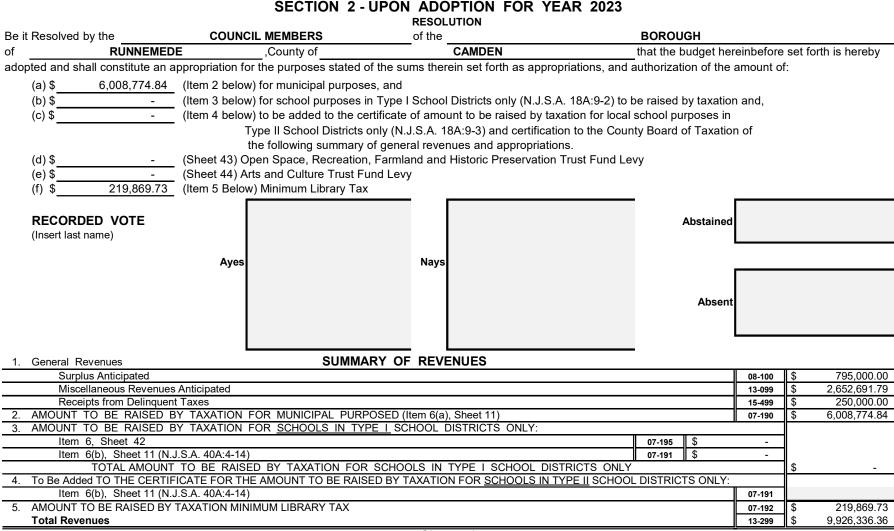

#### **Revenue and Appropriations Summaries**

| Summary of Revenues                                                                                                                                                                                                                                                                                                                                                                                                                                                       | Antic                                                                                                                                                                              | cipated                                                                                                                       |
|---------------------------------------------------------------------------------------------------------------------------------------------------------------------------------------------------------------------------------------------------------------------------------------------------------------------------------------------------------------------------------------------------------------------------------------------------------------------------|------------------------------------------------------------------------------------------------------------------------------------------------------------------------------------|-------------------------------------------------------------------------------------------------------------------------------|
|                                                                                                                                                                                                                                                                                                                                                                                                                                                                           | 2023                                                                                                                                                                               | 2022                                                                                                                          |
| 1. Surplus                                                                                                                                                                                                                                                                                                                                                                                                                                                                | 795,000.00                                                                                                                                                                         | 679,000.00                                                                                                                    |
| 2. Total Miscellaneous Revenues                                                                                                                                                                                                                                                                                                                                                                                                                                           | 2,652,691.79                                                                                                                                                                       | 3,154,377.35                                                                                                                  |
| <ol><li>Receipts from Delinquent Taxes</li></ol>                                                                                                                                                                                                                                                                                                                                                                                                                          | 250,000.00                                                                                                                                                                         | 250,000.00                                                                                                                    |
| <ol><li>a) Local Tax for Municipal Purposes</li></ol>                                                                                                                                                                                                                                                                                                                                                                                                                     | 6,008,774.84                                                                                                                                                                       | 5,774,052.25                                                                                                                  |
| b) Addition to Local School District Tax                                                                                                                                                                                                                                                                                                                                                                                                                                  |                                                                                                                                                                                    |                                                                                                                               |
| c) Minimum Library Tax                                                                                                                                                                                                                                                                                                                                                                                                                                                    | 219,869.73                                                                                                                                                                         | 197,783.53                                                                                                                    |
| Tot Amt to be Rsd by Taxes for Sup of Muni Bnd                                                                                                                                                                                                                                                                                                                                                                                                                            | 6,228,644.57                                                                                                                                                                       | 5,971,835.78                                                                                                                  |
| Total General Revenues                                                                                                                                                                                                                                                                                                                                                                                                                                                    | 9,926,336.36                                                                                                                                                                       | 10,055,213.13                                                                                                                 |
| Summary of Appropriations                                                                                                                                                                                                                                                                                                                                                                                                                                                 | 2023 Budget                                                                                                                                                                        | Final 2022 Budget                                                                                                             |
| 1. Operating Expenses: Salaries & Wages                                                                                                                                                                                                                                                                                                                                                                                                                                   | 3,392,788.45                                                                                                                                                                       | 3,292,806.89                                                                                                                  |
| Other Expenses                                                                                                                                                                                                                                                                                                                                                                                                                                                            | 4.134.291.98                                                                                                                                                                       | 3,710,503.68                                                                                                                  |
| 2. Deferred Charges & Other Appropriations                                                                                                                                                                                                                                                                                                                                                                                                                                | 958,980.00                                                                                                                                                                         | 938,189.00                                                                                                                    |
| 3. Capital Improvements                                                                                                                                                                                                                                                                                                                                                                                                                                                   | 262,210.00                                                                                                                                                                         | 920,000.00                                                                                                                    |
| 4. Debt Service (Include for School Purposes)                                                                                                                                                                                                                                                                                                                                                                                                                             | 870,305.00                                                                                                                                                                         | 802,952.00                                                                                                                    |
| 5. Reserve for Uncollected Taxes                                                                                                                                                                                                                                                                                                                                                                                                                                          | 307,760.93                                                                                                                                                                         | 390,761.56                                                                                                                    |
|                                                                                                                                                                                                                                                                                                                                                                                                                                                                           |                                                                                                                                                                                    |                                                                                                                               |
| Total General Appropriations                                                                                                                                                                                                                                                                                                                                                                                                                                              | 0 026 336 36                                                                                                                                                                       | 10 055 213 13                                                                                                                 |
| Total General Appropriations<br>Total Number of Employees                                                                                                                                                                                                                                                                                                                                                                                                                 | 9,926,336.36<br>114                                                                                                                                                                | 10,055,213.13<br>125                                                                                                          |
| Total Number of Employees                                                                                                                                                                                                                                                                                                                                                                                                                                                 | 114                                                                                                                                                                                | 10,055,213.13<br>125                                                                                                          |
| Total Number of Employees 2023 Dedicated Sewer                                                                                                                                                                                                                                                                                                                                                                                                                            | Utility Budget                                                                                                                                                                     | 125                                                                                                                           |
| Total Number of Employees                                                                                                                                                                                                                                                                                                                                                                                                                                                 | Utility Budget                                                                                                                                                                     |                                                                                                                               |
| Total Number of Employees 2023 Dedicated Sewer Summary of Revenues                                                                                                                                                                                                                                                                                                                                                                                                        | Utility Budget Utilize Antic 2023                                                                                                                                                  | 125                                                                                                                           |
| Total Number of Employees  2023 Dedicated Sewer  Summary of Revenues  1. Surplus                                                                                                                                                                                                                                                                                                                                                                                          | Utility Budget                                                                                                                                                                     | 125<br>cipated<br>2022<br>97,709.00                                                                                           |
| Total Number of Employees         2023 Dedicated       Sewer         Summary of Revenues       1.         1. Surplus       2.         Miscellaneous Revenues       1.                                                                                                                                                                                                                                                                                                     | Utility Budget Utilize Antic 2023                                                                                                                                                  | 125                                                                                                                           |
| Total Number of Employees  2023 Dedicated Sewer  Summary of Revenues  1. Surplus                                                                                                                                                                                                                                                                                                                                                                                          | 114           Utility Budget           2023           206,300.00           844,300.00                                                                                              | 125<br>sipated<br>2022<br>97,709.00<br>846,000.00                                                                             |
| Total Number of Employees         2023 Dedicated       Sewer         Summary of Revenues       1.         1. Surplus       2.         Miscellaneous Revenues       1.                                                                                                                                                                                                                                                                                                     | Utility Budget                                                                                                                                                                     | 125<br>cipated<br>2022<br>97,709.00                                                                                           |
| Total Number of Employees         2023 Dedicated       Sewer         Summary of Revenues       Sewer         1. Surplus       Sumary of Revenues         3. Deficit (General Budget)       Sevenues                                                                                                                                                                                                                                                                       | 114           Utility Budget           2023           206,300.00           844,300.00                                                                                              | 125<br>sipated<br>2022<br>97,709.00<br>846,000.00                                                                             |
| Total Number of Employees         2023 Dedicated Sewer         Summary of Revenues         1. Surplus         2. Miscellaneous Revenues         3. Deficit (General Budget)         Total Revenues         Summary of Appropriations                                                                                                                                                                                                                                      | 114           Utility Budget           2023           206,300.00           844,300.00           1,050,600.00           2023 Budget                                                 | 125<br>sipated<br>2022<br>97,709.00<br>846,000.00                                                                             |
| Total Number of Employees         2023 Dedicated Sewer         Summary of Revenues         1. Surplus         2. Miscellaneous Revenues         3. Deficit (General Budget)         Total Revenues         Summary of Appropriations         1. Operating Expenses:       Salaries & Wages                                                                                                                                                                                | Utility Budget           Antic           2023           206,300.00           844,300.00           1,050,600.00           2023 Budget           381,664.00                          | 125<br>2022<br>97,709.00<br>846,000.00<br>943,709.00<br>943,709.00<br>Final 2022 Budget<br>334,600.00                         |
| Total Number of Employees         2023 Dedicated Sewer         Summary of Revenues         1. Surplus         2. Miscellaneous Revenues         3. Deficit (General Budget)         Total Revenues         Summary of Appropriations         1. Operating Expenses: Salaries & Wages         Other Expenses                                                                                                                                                               | 114           Utility Budget           2023           206,300.00           844,300.00           1,050,600.00           2023 Budget                                                 | 125<br>ipated<br>97,709.00<br>846,000.00<br>943,709.00<br>Final 2022 Budget                                                   |
| Total Number of Employees         2023 Dedicated       Sewer         Summary of Revenues       Sewer         1. Surplus                                                                                                                                                                                                                                                                                                                                                   | 114           Utility Budget           2023           206,300.00           844,300.00           1,050,600.00           2023 Budget           381,664.00           304,125.00       | 125<br>ipated<br>2022<br>97,709.00<br>846,000.00<br>943,709.00<br>Final 2022 Budget<br>334,600.00<br>311,950.00               |
| Total Number of Employees         2023 Dedicated Sewer         Summary of Revenues         1. Surplus         2. Miscellaneous Revenues         3. Deficit (General Budget)         Total Revenues         Summary of Appropriations         1. Operating Expenses: Salaries & Wages         Other Expenses         2. Capital Improvements         3. Debt Service                                                                                                       | 114           Utility Budget           206,300.00           844,300.00           1,050,600.00           2023 Budget           381,664.00           304,125.00           327,611.00 | 125<br>ipated<br>2022<br>97,709.00<br>846,000.00<br>943,709.00<br>Final 2022 Budget<br>334,600.00<br>311,950.00<br>265,159.00 |
| Total Number of Employees         2023 Dedicated Sewer         Summary of Revenues         1. Surplus       2.         2. Miscellaneous Revenues       3.         3. Deficit (General Budget)       Total Revenues         Total Revenues         Summary of Appropriations         1. Operating Expenses:       Salaries & Wages         Other Expenses         2. Capital Improvements       3.         Jobt Service         4. Deferred Charges & Other Appropriations | 114           Utility Budget           2023           206,300.00           844,300.00           1,050,600.00           2023 Budget           381,664.00           304,125.00       | 125<br>ipated<br>2022<br>97,709.00<br>846,000.00<br>943,709.00<br>Final 2022 Budget<br>334,600.00<br>311,950.00               |
| Total Number of Employees         2023 Dedicated Sewer         Summary of Revenues         1. Surplus         2. Miscellaneous Revenues         3. Deficit (General Budget)         Total Revenues         Summary of Appropriations         1. Operating Expenses: Salaries & Wages         Other Expenses         2. Capital Improvements         3. Debt Service                                                                                                       | 114           Utility Budget           206,300.00           844,300.00           1,050,600.00           2023 Budget           381,664.00           304,125.00           327,611.00 | 125<br>ipated<br>2022<br>97,709.00<br>846,000.00<br>943,709.00<br>Final 2022 Budget<br>334,600.00<br>311,950.00<br>265,159.00 |
| Total Number of Employees         2023 Dedicated Sewer         Summary of Revenues         1. Surplus       2.         2. Miscellaneous Revenues       3.         3. Deficit (General Budget)       Total Revenues         Total Revenues         Summary of Appropriations         1. Operating Expenses:       Salaries & Wages         Other Expenses         2. Capital Improvements       3.         Jobt Service         4. Deferred Charges & Other Appropriations | 114           Utility Budget           206,300.00           844,300.00           1,050,600.00           2023 Budget           381,664.00           304,125.00           327,611.00 | 125<br>ipated<br>2022<br>97,709.00<br>846,000.00<br>943,709.00<br>Final 2022 Budget<br>334,600.00<br>311,950.00<br>265,159.00 |

| COMPARISON                    | OF REVENUE                              | S & APPRO     | PRIATIONS    |          |
|-------------------------------|-----------------------------------------|---------------|--------------|----------|
|                               | BUDGET                                  | PRIOR         |              |          |
|                               | YEAR                                    | YEAR          | CHANGE       | %        |
| REVENUES                      |                                         |               |              |          |
| Surplus                       | 795,000.00                              | 679,000.00    | 116,000.00   | 17.08%   |
| Local                         | 1,367,517.32                            | 1,922,581.32  | (555,064.00) | -28.87%  |
| State Aid                     | 939,589.72                              | 887,179.00    | 52,410.72    | 5.91%    |
| State & Federal Grants        | 345,584.75                              | 344,617.03    | 967.72       | 0.28%    |
| Delinquent Tax                | 250,000.00                              | 250,000.00    | -            | 0.00%    |
| Local Purpose Tax             | 6,008,774.84                            | 5,774,052.25  | 234,722.59   | 4.07%    |
| Minimum Library Tax           | 219,869.73                              | 197,783.53    | 22,086.20    | 11.17%   |
| School Tax (Debt Service)     | -                                       | -             | -            | #DIV/0!  |
| Arts and Cultural Tax         | -                                       | -             | -            | #DIV/0!  |
| TOTAL REVENUE                 | 9,926,336.36                            | 10,055,213.13 | (128,876.77) | -1.28%   |
| APPROPRIATIONS                |                                         |               |              |          |
| Salaries & Wages              | 3,392,788.45                            | 3,292,806.89  | 99.981.56    | 3.04%    |
| Other Expenses                | 4,004,533.73                            | 3,604,803.15  | 399,730.58   | 11.09%   |
| Statutory & Deferred Charges  | 958,980.00                              | 938,189.00    | 20,791.00    | 2.22%    |
| State & Federal Grants        | 129,758.25                              | 105,700.53    | 24,057.72    | 22.76%   |
| Capital (without grants)      | 262,210.00                              | 920,000.00    | (657,790.00) | -71.50%  |
| Debt Service                  | 870,305.00                              | 802,952.00    | 67,353.00    | 8.39%    |
| School Debt Service           | -                                       | -             | -            | #DIV/0!  |
| Reserve for Uncollected Taxes | 307,760.93                              | 390,761.56    | (83,000.63)  | -21.24%  |
| TOTAL APPROPRIATIONS          | 9,926,336.36                            | 10,055,213.13 | (128,876.77) | -0.01282 |
| Adopted Emergencies           | , ,,,,,,,,,,,,,,,,,,,,,,,,,,,,,,,,,,,,, | -             |              | -        |

| LOCAL TAX LEVY AND ASSESSED VALUES |                |               |            |       |  |  |
|------------------------------------|----------------|---------------|------------|-------|--|--|
|                                    | BUDGET<br>YEAR | PRIOR<br>YEAR | CHANGE     | %     |  |  |
| Local Purpose Tax Levy (only)      | 6,008,774.84   | 5,774,052.25  | 234,722.59 | 4.07% |  |  |
| Local Tax Rate                     | 1.1936         | 1.1490        | 0.0446     | 3.88% |  |  |
| Assessed Valuation                 | 503,421,000    | 502,745,500   | 675,500    | 0.13% |  |  |