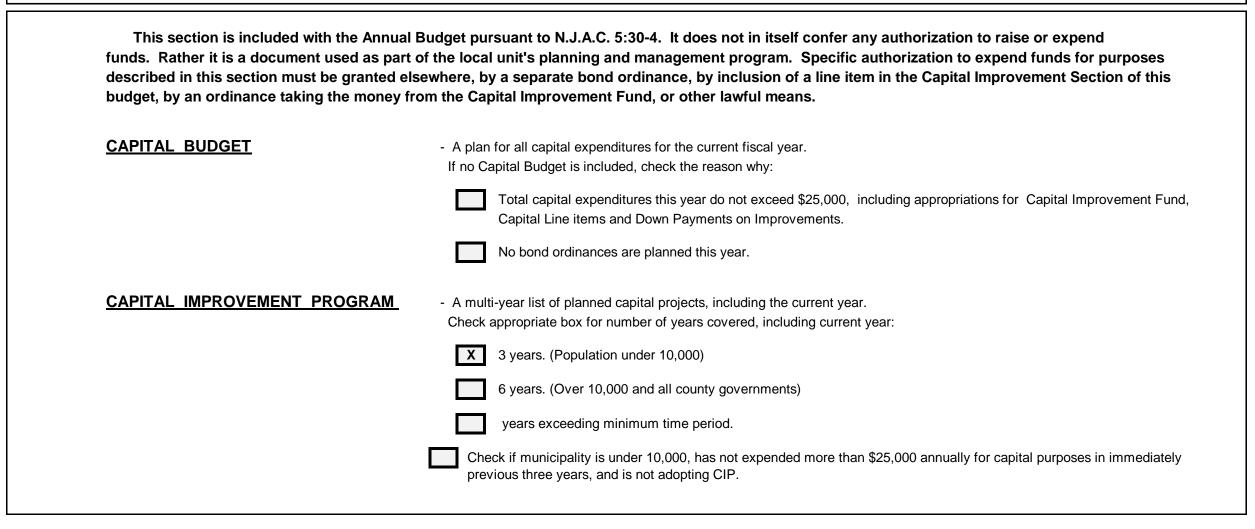

.42 1,537,501.42 Surplus Balance, December 31 1,608,153.49 Surplus

\*Nearest even percentage may be used

Surplus Balance, December 31

4,053,269.62

#### Proposed Use of Current Fund Surplus in 2024 Budget

1,537,501.42

| School Tax Levy Unpaid                        |   |
|-----------------------------------------------|---|
| Less: School Tax Deferred                     |   |
| *Balance Included in Above "Cash Liabilities" | - |

(Important: This appendix must be Included in advertisement of Budget.)

**CURRENT FUND BALANCE SHEET - DECEMBER 31, 2023** 

| Current Surplus Anticipated in 2024 Budget | 995,000.00 |
|--------------------------------------------|------------|
| Surplus Balance Remaining                  | 542,501.42 |

2024 CAPITAL BUDGET AND CAPITAL IMPROVEMENT PROGRAM



C - 1

## BOROUGH OF RUNNEMEDE NARRATIVE FOR CAPITAL IMPROVEMENT PROGRAM

The Borough of Runnemede intends to undertake the following Capital Projects during the calendar year.

## **CAPITAL BUDGET (Current Year Action)**

2024

Local Unit

**BOROUGH OF RUNNEMEDE** 

6 4 PLANNED FUNDING SERVICES FOR CURRENT YEAR - 2024 TO BE AMOUNTS 1 2 3 5a **PROJECT TITLE** 5b 5c 5d 5e FUNDED IN ESTIMATED RESERVED PROJECT TOTAL 2024 Budget Capital Capital Grants in Aid and Debt FUTURE NUMBER IN PRIOR COST YEARS Appropriations Improvement Fund Other Funds Authorized YEARS Surplus 400,000.00 300,000.00 ROAD INFRASTRUCTURE IMPROVEMENTS 5,000.00 95,000.00 710,000.00 16,500.00 313,500.00 380,000.00 PUBLIC BUILDING AND GROUNDS RENOVATIONS 220,000.00 120,000.00 5,000.00 95,000.00 PUBLIC SAFETY EMERGENCY EQUIP