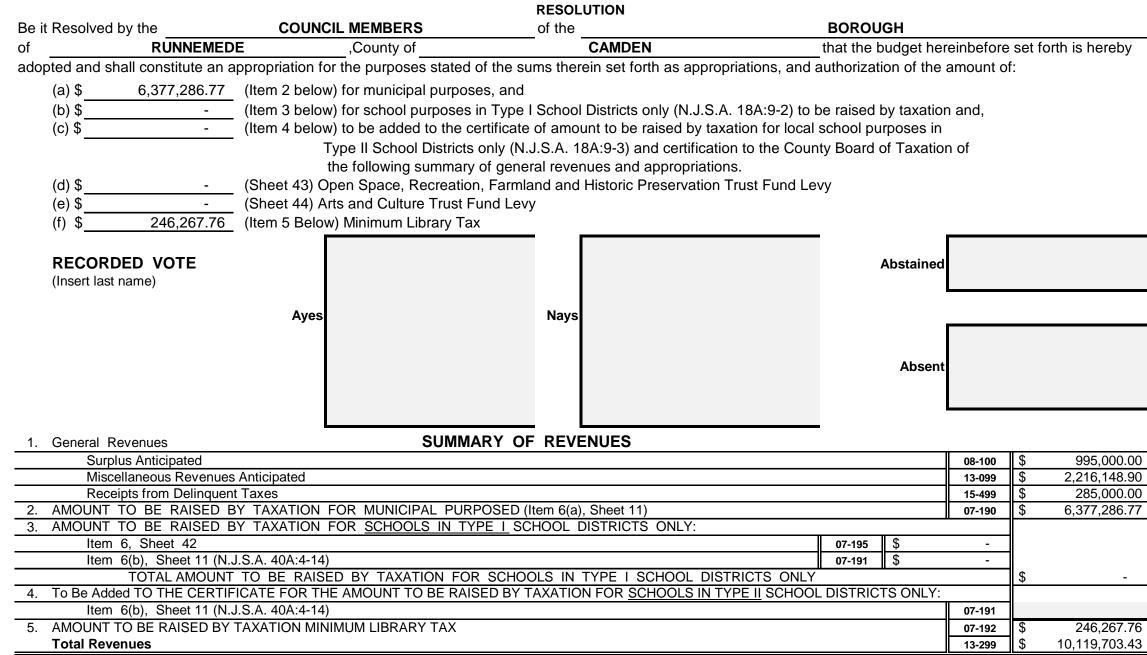

# **Revenue and Appropriations Summaries**

| Summary of Revenues                            | Anticipated   |               |  |  |
|------------------------------------------------|---------------|---------------|--|--|
|                                                | 2024          | 2023          |  |  |
| 1. Surplus                                     | 995,000.00    | 795,000.00    |  |  |
| 2. Total Miscellaneous Revenues                | 2,216,148.90  | 2,893,159.71  |  |  |
| 3. Receipts from Delinquent Taxes              | 285,000.00    | 250,000.00    |  |  |
| 4. a) Local Tax for Municipal Purposes         | 6,377,286.77  | 6,008,774.84  |  |  |
| b) Addition to Local School District Tax       |               |               |  |  |
| c) Minimum Library Tax                         | 246,267.76    | 219,869.73    |  |  |
| Tot Amt to be Rsd by Taxes for Sup of Muni Bnd | 6,623,554.53  | 6,228,644.57  |  |  |
| Total General Revenues                         | 10,119,703.43 | 10,166,804.28 |  |  |

| Local Tax for Municipal Purpose       | 6,377,286.77 |
|---------------------------------------|--------------|
| Addition to Local District School Tax |              |
| Minimum Library Tax                   | 246,267.76   |