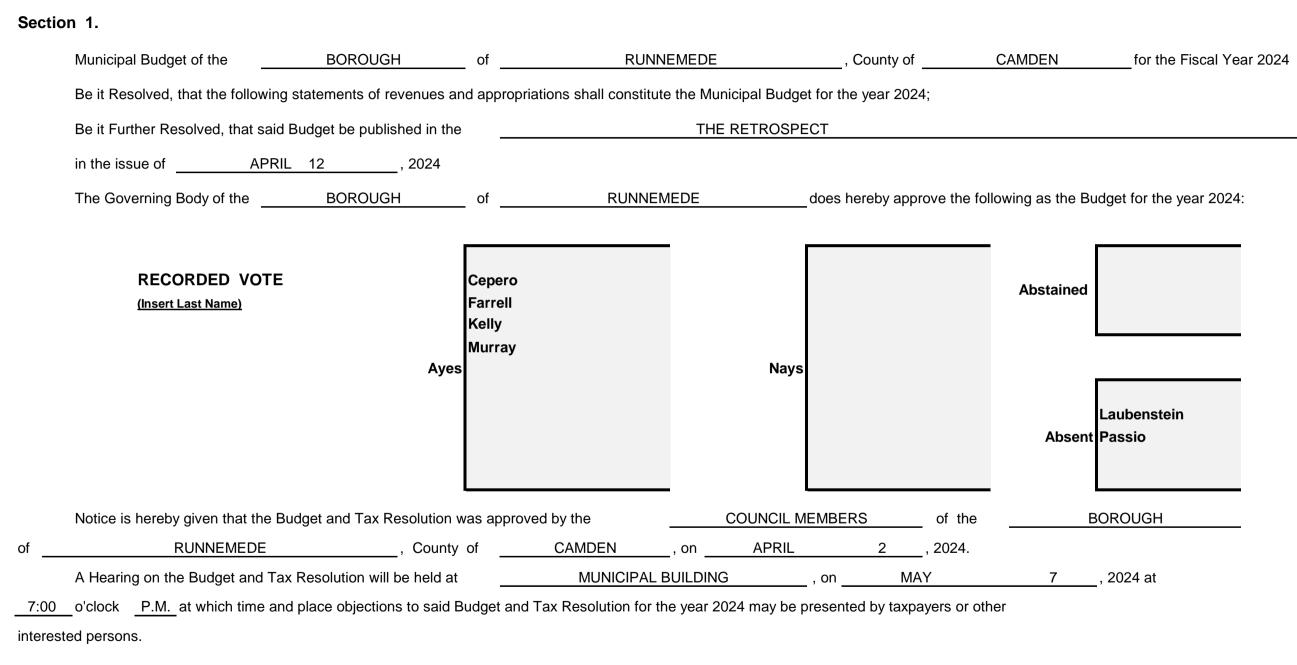

| Notice is hereby given that the budget and tax resolution was approved by the |        |         | COUNCIL MEMBERS |    |           |             |
|-------------------------------------------------------------------------------|--------|---------|-----------------|----|-----------|-------------|
| of the                                                                        |        | BOROUGH |                 | of | RUNNEMEDE | , County of |
|                                                                               | CAMDEN | on      | APRIL 2         |    | , 2024.   |             |

| A hearing on the budget and tax resolution will be held at |                         |         | BOROUGH HALL                       | , on |
|------------------------------------------------------------|-------------------------|---------|------------------------------------|------|
| MAY 7                                                      | , 2024 at               | 7:00    | o'clock PM at which time and place |      |
| objections to the Budget and Tax                           | Resolution for the year | ar 2024 | may be presented by taxpayers or   |      |
| other interested parties.                                  |                         |         |                                    |      |